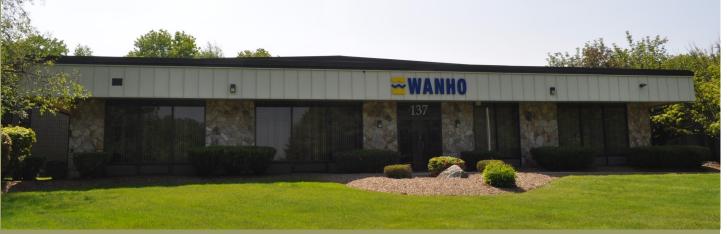

# FOR LEASE 137 Mattatuck Heights Waterbury, CT 29,380 SF

### PROPERTY INFORMATION:

- High Quality Manufacturing Assembly Building in a Modern Industrial Park Setting with Easy Access off I-84, Exit 25A
- Butler Building Construction with Large Paved Parking Area
- 18-20 FT Ceiling
- 3,200 +/- SF Newly Renovated Office Space
- 2 Drive-in Doors, Possible Dock
- Newer Roof, Newer HVAC, 100% AC
- Upgraded Lighting with Electrical Service for Manufacturing
- Very Clean, Well Maintained Facility in a Signature Corporate Location