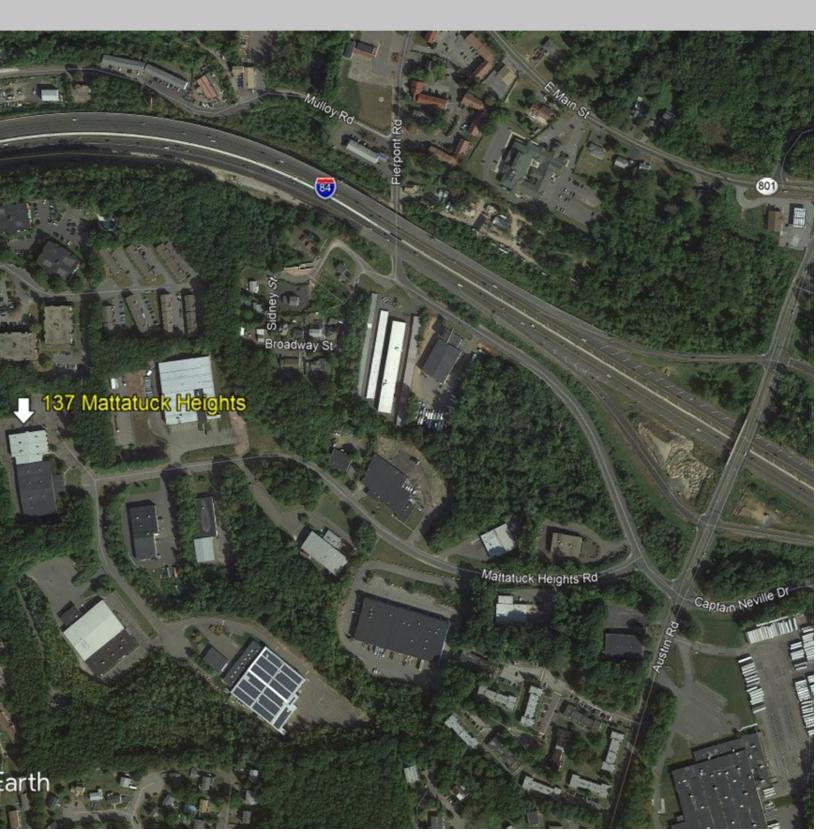

### PROPERTY INFORMATION:

- High Quality Manufacturing Assembly Building in a Modern Industrial Park Setting with Easy Access off I-84, Exit 25A
- Butler Building Construction with Large Paved Parking Area
- 18-20 FT Ceiling
- 3,200 +/- SF Newly Renovated Office Space
- 2 Drive-in Doors, Possible Dock
- Newer Roof, Newer HVAC, 100% AC
- Upgraded Lighting with Electrical Service for Manufacturing
- Very Clean, Well Maintained Facility in a Signature Corporate Location