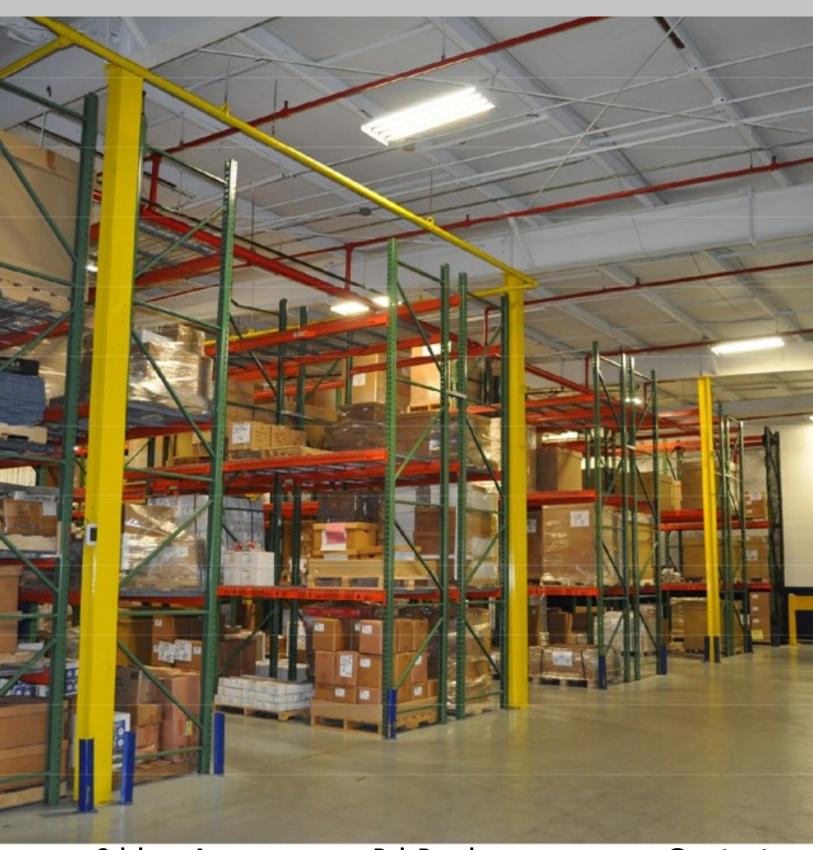

### PROPERTY INFORMATION:

- High Quality Manufacturing Assembly Building in a Modern Industrial Park Setting with Easy Access off I-84, Exit 25A
- Butler Building Construction with Large Paved Parking Area
- 18-20 FT Ceiling
- 3,200 +/- SF Newly Renovated Office Space
- 2 Drive-in Doors, Possible Dock
- Newer Roof, Newer HVAC, 100% AC
- Upgraded Lighting with Electrical Service for Manufacturing
- Very Clean, Well Maintained Facility in a Signature Corporate Location