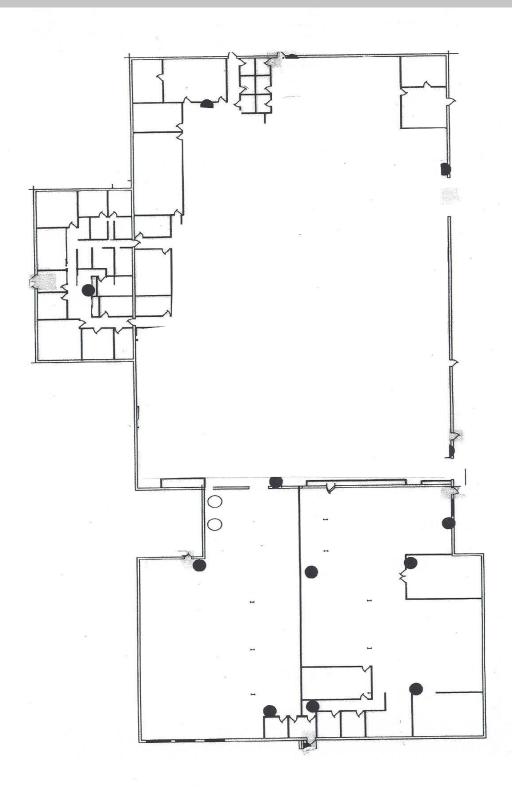

### PROPERTY INFORMATION:

- High Quality Manufacturing Assembly Building in a Modern Industrial Park Setting with Easy Access off I-84, Exit 25A
- Butler Building Construction with Large Paved Parking Area
- 18-20 FT Ceiling
- 3,200 +/- SF Newly Renovated Office Space
- 2 Drive-in Doors, Possible Dock
- Newer Roof, Newer HVAC, 100% AC
- Upgraded Lighting with Electrical Service for Manufacturing
- Very Clean, Well Maintained Facility in a Signature Corporate Location